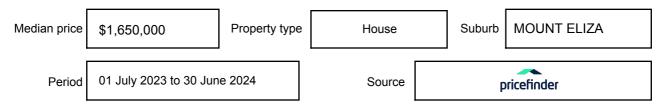

e expressed as a single price, or as a price range with the difference between the upper and lower amounts not more than 10% of the lower amount.

This Statement of Information must be provided to a prospective buyer within two business days of a request and displayed at any open for inspection for the property for sale.

It is recommended that the address of the property being offered for sale be checked at

services.land.vic.gov.au/landchannel/content/addressSearch before being entered in this Statement of Information.

## Property offered for sale

Address Including suburb and postcode

5 LEINDAN COURT, MOUNT ELIZA, VIC 3930

## Indicative selling price

For the meaning of this price see consumer.vic.gov.au/underquoting

Price Range:

\$4,000,000 to \$4,400,000

#### Median sale price



#### **Comparable property sales**

The estate agent or agent's representative reasonably believes that fewer than three comparable properties were sold within two kilometres of the property for sale in the last six months.